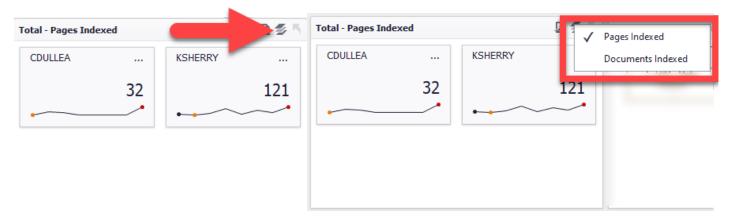

## **Changing Values**

Some sections will allow you to change the values that display. If you see the values icon in a section, select it to see the available options.

In this example, there is an option to toggle between Pages Indexed and Documents Indexed.