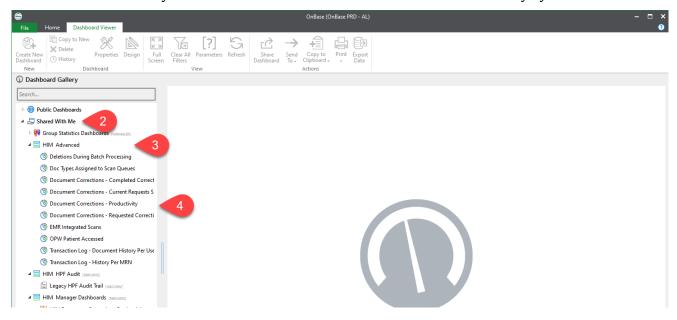

# **Open a Dashboard**

1. Select **Dashboards** from the Home tab.

- 2. Expand the **Shared with Me** section.
- 3. Expand the category (ex. HIM Advaned, HIM Manager Dashboards).
- 4. Select the dashboard you'd like to view. Note: the available dashboards will vary by user.