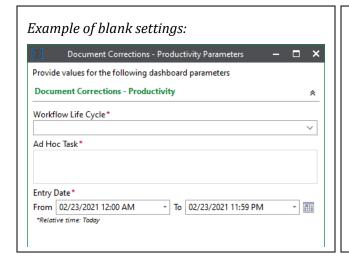

### **Dashboard Parameters**

Some dashboards, such as the Document Corrections – Productivity, require you to enter parameters to determine what data is displayed in the dashboard. The available parameters will vary by dashboard.

These settings will show data from the Incoming Fax Queue when assigned to a different department was selected.

Document Corrections - Productivity Parameters

Provide values for the following dashboard parameters

Document Corrections - Productivity

Workflow Life Cycle\*

FAX - Incoming Clinical / non-Clinical Faxes

Ad Hoc Task\*

Assign to Department

Assign to Different Department

Assign to Me

Create Chart Object Request (FAXi)