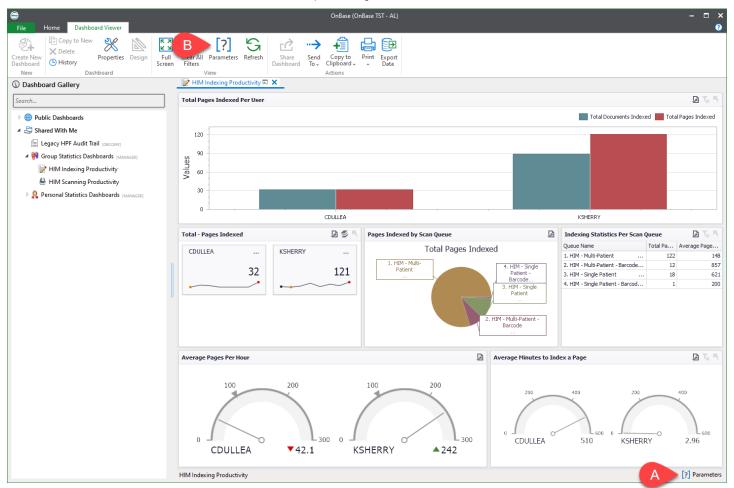

#### **Review Dashboard Data**

The dashboard will open and summarize the data. The sections will vary by dashboard. This section will cover common themes in the dashboards.

- A. To view the current Parameters, hover over **Parameters**. In the bottom right corner.
- B. Select **Parameters** from the toolbar to adjust the parameters.

### **Bar Graphs**

This example shows user specific data displayed in a bar graph. If there are multiple users, each user will be listed on the x-axis. Hover over the bars to see additional details and click to filter the rest of the dashboard to that user.

Use the clear filters button to clear the filters and return to the original data.

#### **Tables**

Data is commonly displayed in tables. This example shows statistics based on the scan queue. Just like the bar graphs, you can select a row in a table to filter the rest of the dashboard.

| 1 LITM Multi Dationt             | otal Pa |              |
|----------------------------------|---------|--------------|
| 1 LITM Multi Dationt             |         | Average Page |
| I. HIM - Multi-Patient           | 122     | 148          |
| 2. HIM - Multi-Patient - Barcode | 12      | 857          |
| 3. HIM - Single Patient          | 18      | 621          |
| 4. HIM - Single Patient - Barcod | 1       | 200          |

Use the clear filters icon to return to the original dashboard.

## **Changing Values**

Some sections will allow you to change the values that display. If you see the values icon in a section, select it to see the available options.

In this example, there is an option to toggle between Pages Indexed and Documents Indexed.