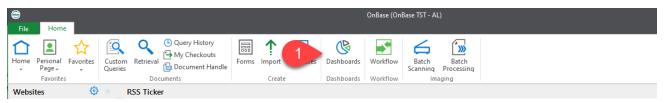

# **Open a Dashboard**

1. Select **Dashboards** from the Home tab.

- 2. Expand the **Shared with Me** section.
- 3. Expand the category (ex. HIM Advaned, HIM Manager Dashboards).
- 4. Select the dashboard you'd like to view. Note: the available dashboards will vary by user.