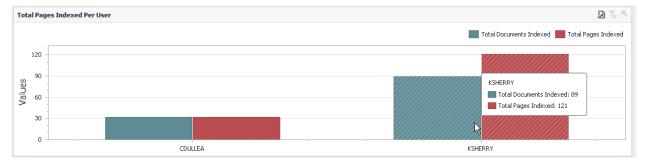

### **Bar Graphs**

This example shows user specific data displayed in a bar graph. If there are multiple users, each user will be listed on the x-axis. Hover over the bars to see additional details and click to filter the rest of the dashboard to that user.