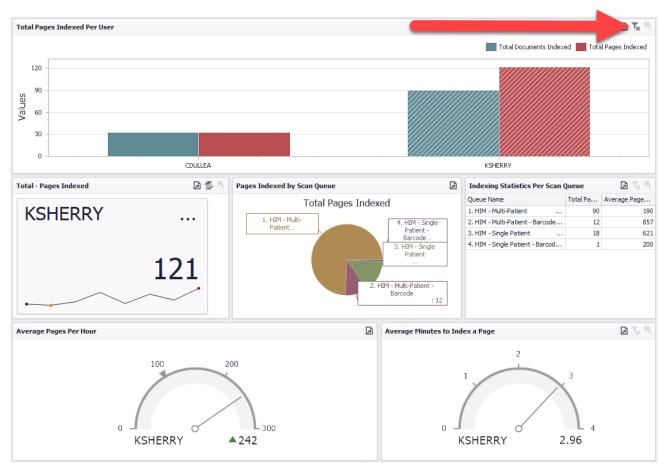

#### **Review Dashboard Data**

The dashboard will open and summarize the data. The sections will vary by dashboard. This section will cover common themes in the dashboards.

- A. To view the current Parameters, hover over **Parameters**. In the bottom right corner.
- B. Select **Parameters** from the toolbar to adjust the parameters.

#### **Tables**

Data is commonly displayed in tables. This example shows statistics based on the scan queue. Just like the bar graphs, you can select a row in a table to filter the rest of the dashboard.