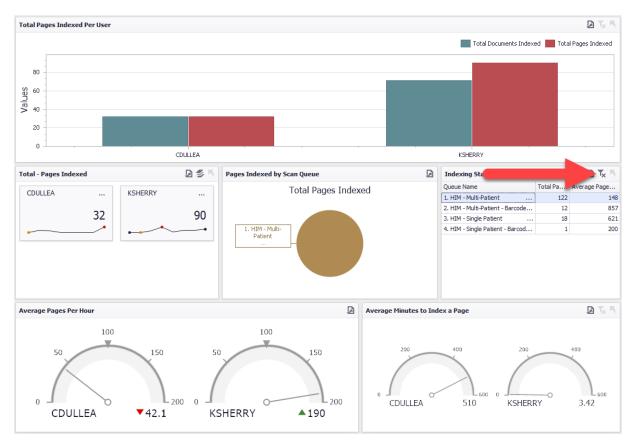

Use the clear filters button to clear the filters and return to the original data.

#### **Tables**

Data is commonly displayed in tables. This example shows statistics based on the scan queue. Just like the bar graphs, you can select a row in a table to filter the rest of the dashboard.

| 1 LITM Multi Dationt             | otal Pa |              |
|----------------------------------|---------|--------------|
| 1 LITM Multi Dationt             |         | Average Page |
| I. HIM - Multi-Patient           | 122     | 148          |
| 2. HIM - Multi-Patient - Barcode | 12      | 857          |
| 3. HIM - Single Patient          | 18      | 621          |
| 4. HIM - Single Patient - Barcod | 1       | 200          |

Use the clear filters icon to return to the original dashboard.